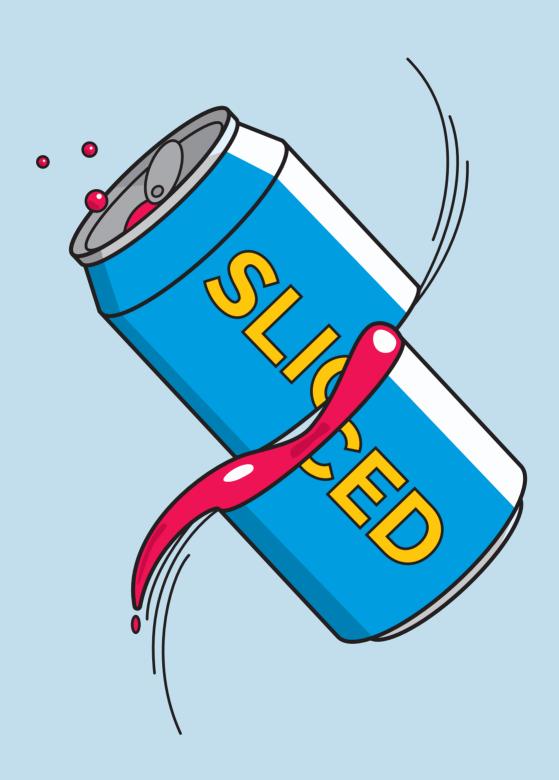

## SLICED ENERGY

## 1000% NATURAL ENERGY

Sliced is 100% natural drink with perfected flavour. You can enjoy it regardless of the hour. It has smooth yet powerful flavour that is enhanced by the berries of the nordic forest. It also contains some fruits from the tropical forests that have been imported with